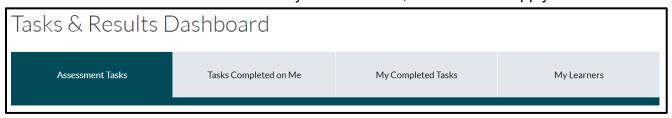

- The Tasks and Results Dashboard is your main homepage. Here you will be able to view the following tabs, which indicate outstanding or completed tasks
  - The "Assessment Tasks" tab indicates all assessments that you are required to complete, as the assessor
  - The "My Completed Tasks" tab indicates all assessments that you have already completed and submitted, as the assessor
  - The "Tasks Completed on Me" tab indicates any assessments completed on you, as the Assessee

## Note: You will not need to refer to the "My Learners" tab, as it does not apply to Assessors

- Under the "Assessment Tasks" tab, you have the following options to manage assessments that have been sent to you for completion:
  - Complete the assessment form by selecting "Go"
  - Remove the assessment form (IF appropriate) by selecting "Remove Task". A popup will appear prompting you to select an appropriate "Reason to Remove Task"