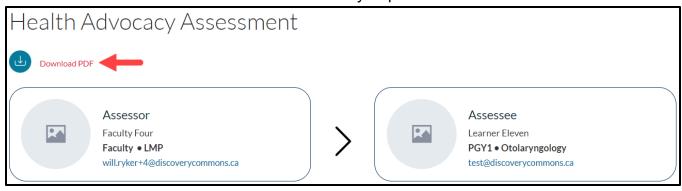

To view specific details of an assessment select "View"

- When viewing an individual assessment, you can download it as a PDF by clicking the "Download PDF" button on the top left
- Downloaded PDFs can be shared electronically or printed as needed