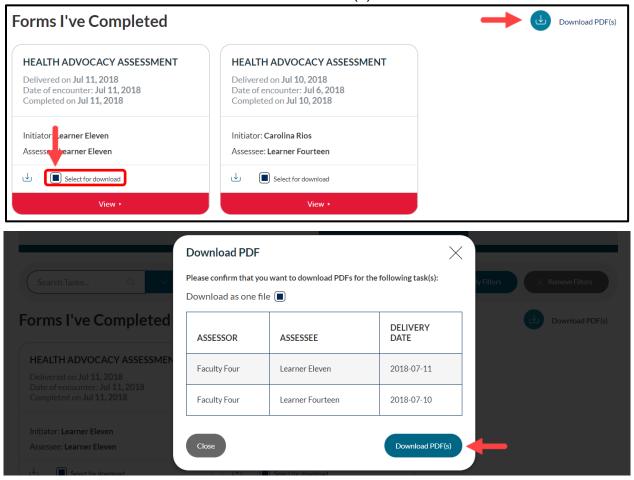

- Under the "My Completed Tasks" tab, you will be able to view all assessments that you have completed on learners
- To Download and Print multiple completed assessments, select the applicable assessments and then select "Download PDF(s)"

To view specific details of an assessment select "View"

- When viewing an individual assessment, you can download it as a PDF by clicking the "Download PDF" button on the top left
- Downloaded PDFs can be shared electronically or printed as needed