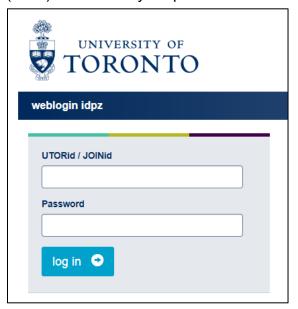

## **Objectives**

- a. Assessors will be able to navigate their homepage
- b. Assessors will be able to view outstanding tasks and completed tasks
- Go to the Elentra website: <a href="https://meded.utoronto.ca/">https://meded.utoronto.ca/</a>
- To log in to Elentra, enter your UTORid & password and click "log in". You will be directed
  to your home page

**Note:** If you do not know your UTORid, please contact your Business Officer to request this information. If you have forgotten your UTORid password, please provide your Business Officer with an alternative non-UofT email or a phone number that is able to receive texts (SMS) in order for your password to be reset