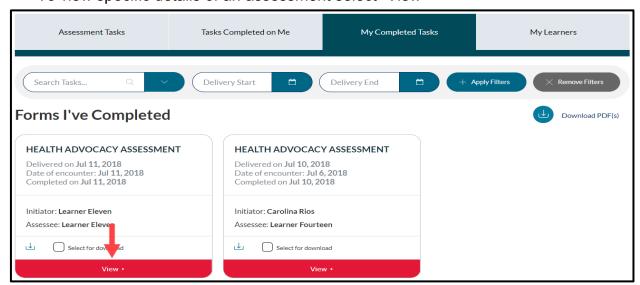

- Under the "My Completed Tasks" tab, you will be able to view all assessments that you have completed on learners
- To Download and Print multiple completed assessments, select the applicable assessments and then select "Download PDF(s)"

To view specific details of an assessment select "View"

- When viewing an individual assessment, you can download it as a PDF by clicking the "Download PDF" button on the top left
- Downloaded PDFs can be shared electronically or printed as needed