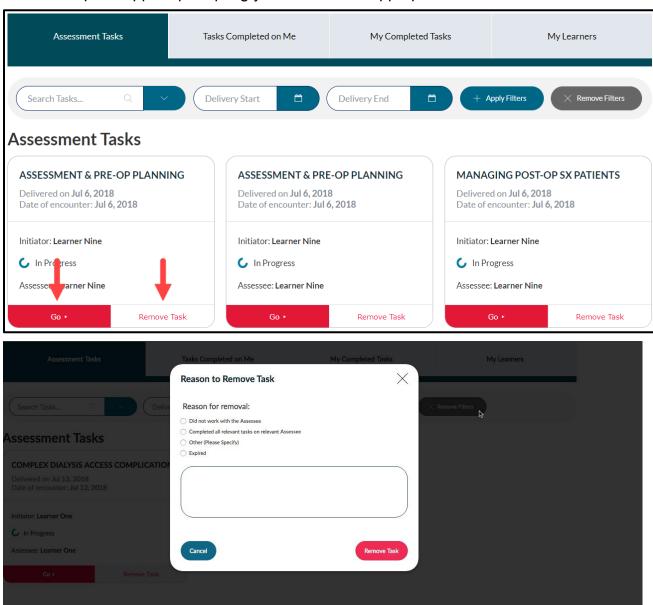

## Note: You will not need to refer to the "My Learners" tab, as it does not apply to Assessors

- Under the "Assessment Tasks" tab, you have the following options to manage assessments that have been sent to you for completion:
  - Complete the assessment form by selecting "Go"
  - Remove the assessment form (IF appropriate) by selecting "Remove Task". A popup will appear prompting you to select an appropriate "Reason to Remove Task"